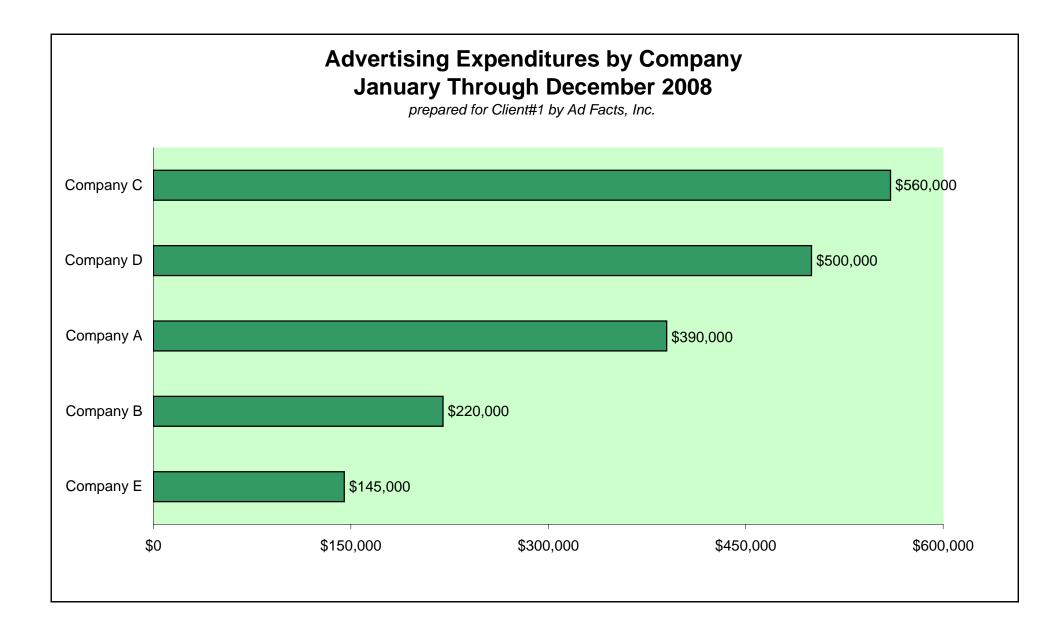

### Advertising Expenditures by Company by Publication January through December 2008

|            | Company A | Company B | Company C | Company D | Company E | TOTAL       |
|------------|-----------|-----------|-----------|-----------|-----------|-------------|
| Magazine 1 | \$50,000  | \$25,000  | \$80,000  | \$70,000  | \$20,000  | \$245,000   |
| Magazine 2 | 80,000    | 30,000    | 100,000   | 90,000    | 30,000    | 330,000     |
| Magazine 3 | 120,000   | 80,000    | 175,000   | 150,000   | 50,000    | 575,000     |
| Magazine 4 | 0         | 5,000     | 10,000    | 0         | 0         | 15,000      |
| Magazine 5 | 10,000    | 0         | 15,000    | 20,000    | 5,000     | 50,000      |
| Magazine 6 | 30,000    | 20,000    | 50,000    | 60,000    | 10,000    | 170,000     |
| Magazine 7 | 100,000   | 60,000    | 130,000   | 110,000   | 30,000    | 430,000     |
| Total      | \$390,000 | \$220,000 | \$560,000 | \$500,000 | \$145,000 | \$1,815,000 |

prepared for Client#1 by Ad Facts, Inc.